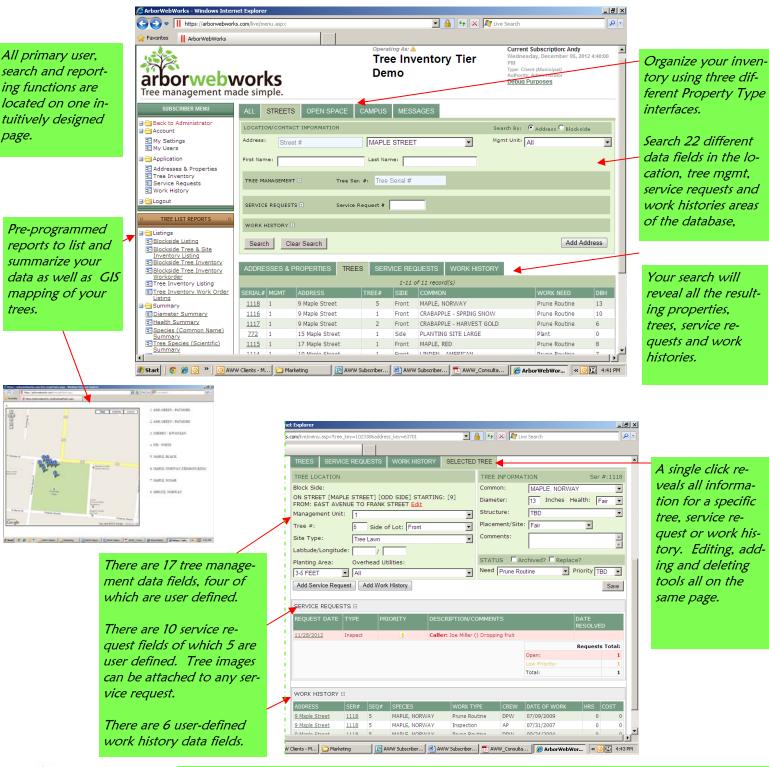

- Web-based—No or software or hardware requirements for local or field devices
- Automatic free backup of client data
- Automatic free upgrades
- Logically organizes and displays inventories on all types of properties
- Direct Mapping to Google Maps or export to your GIS application
- Online data collection and editing for inventory field work
- Data collection spreadsheet template for offline data collection with any mobile computing device and GPS collection unit.
- 15 tree management data fields
- Tree and shrub species list of over 5,000 plants with a direct link to species descriptions and photos
- Tree work history management
- Requests for service management
- Powerful and simple data querying and a comprehensive selection of reports