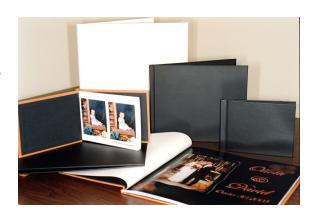

# WEDDING ALBUMS

You can have us assemble your customers album. Once your customer has picked out their photos and have decided on the album arrangement you can either design the pages yourself by using Lab Prints Image ordering software, Photo Shop or other software. Or you can have us design the pages. Once the pages are designed we will send you a low res image of each page for approval. Once approved we can then complete the final printing and assembly.

We use *Valencia* albums. They are a library bound simulated leather album, with or without a window in black or ivory. The album has a padded cover option in the 10x10 size. Available color, size, window combinations vary, call for conformation. Each page has metal corner protectors and holds two prints. They come in 10, 15, and 20 pages, sized in 8x8, 8x10, and 10x10. The Valencia is a nice high end album that your bride & groom will be proud to have for their memories.

#### **SUPERIOR ALBUM**

Simple elegant looking flush mount album in black or brown leatherette. Each photo is positioned 1/16 inch from the page edges to protect the corners. Pages are approximately 2mm thick. Price includes album, pages, prints, and assembly. Gold embossed imprinting is available. Design your own pages or have us do it.