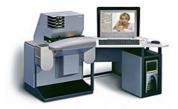

# **SCANNING SERVICES**

We scan with the world renown *Durst Sigma Plus* long roll scanner. Quality dust free scans at an affordable price.

#### **ROLL FILM SCANNING**

Does not include film processing

Burn to CD......\$3.00 Burn to DVD.....\$5.00

| FILM SIZE | STANDARD<br>10 MB | HI-RES<br>30 MB |
|-----------|-------------------|-----------------|
| 35 mm     | .39               | 1.00            |
| 120 / 220 | .45               | 1.50            |

All scans will be returned on a CD as a JPEG or TIFF file. Large format negs will be scanned as 8x10 or 10x10 size, 300 ppi, 35mm as 8x12 size. Tell us what you need, we'll scan it. All scans (except B&W) are with *Digital ICE* enhancement for dust free files.