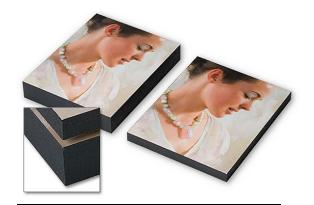

### **FUJI PEARL METALLIC & CANVAS PAPER**

| SIZE  | Digital |
|-------|---------|
| 5X7   | 1.50    |
| 8X10  | 3.00    |
| 8x12  | 3.50    |
| 11X14 | 9.00    |
| 16X20 | 21.00   |
| 20X24 | 28.00   |
| 20X30 | 34.00   |
| 24X30 | 40.00   |
| 24x36 | 48.00   |
| 30X40 | 65.00   |

Fuji Pearl metallic pro paper is a color RA4 paper that features a unique metallic undertone and a super glossy surface. Metallic paper produces brilliant colors with an eyecatching metallic sheen. It is well suited for glamour, wedding, prom & sports photography. Its commercial applications for point of purchase displays and product photography is limitless. Two price schedules, one for prints from negatives and one for prints from digital files.