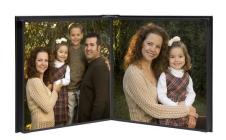

# WEDDING ALBUMS

You can have us assemble your customers album. Once your customer has picked out their photos and have decided on the album arrangement you can either design the pages yourself by using Lab Prints Image ordering software, Photo Shop or other software. Or you can have us design the pages. Once the pages are designed we will send you a low res image of each page for approval. Once approved we can then complete the final printing and assembly.

We use *Valencia* albums. They are a library bound simulated leather album, with or without a window in black or ivory. The album has a padded cover option in the 10x10 size. Available color, size, window combinations vary, call for conformation. Each page has metal corner protectors and holds two prints. They come in 10, 15, and 20 pages, sized in 8x8, 8x10, and 10x10. The Valencia is a nice high end album that your bride & groom will be proud to have for their memories.