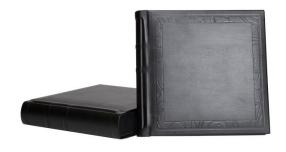

### PHOTO BOOKS

We have photo books that are made in house with RA4 photo paper. There are many uses for the books depending on the intent and page layout. Some of the uses are for showing proofs, portfolios, catalogs, events, vacations, and weddings. Either we can design the pages or you can send us your pre designed ones. As long as the pages are in a standard size we can bind it in a hardcover. The 5x7 books have a 19 page limit and the other sizes have a 30 page limit.

Custom gold lettering on book cover is \$3.00. Limit of 2 lines of text aprox 2.5 inches long.

The pages for all the Books are the full size stated, ie a 5x7 is a 5x7. Custom designed pages may incur an additional charge. All page sizes should have a minimum 1/2 inch border to allow for binding. Book covers are available in black and have a simulated leather finish.