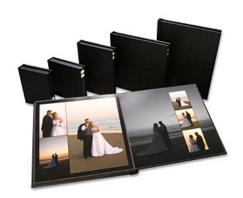

# WEDDING ALBUMS

You can have us assemble your customers album. Once your customer has picked out their photos and have decided on the album arrangement you can either design the pages yourself by using Lab Prints Image ordering software, Photo Shop or other software. Or you can have us design the pages. Once the pages are designed we will send you a low res image of each page for approval. Once approved we can then complete the final printing and assembly.

We use *Valencia* albums. They are a library bound simulated leather album, with or without a window in black or ivory. The album has a padded cover option in the 10x10 size. Available color, size, window combinations vary, call for conformation. Each page has metal corner protectors and holds two prints. They come in 10, 15, and 20 pages, sized in 8x8, 8x10, and 10x10. The Valencia is a nice high end album that your bride & groom will be proud to have for their memories.

| SIZE  | PAGES | PHOTOGRAPHER<br>DESIGNED | PHOTO LAB<br>DESIGNED |
|-------|-------|--------------------------|-----------------------|
| 8x8   | 10    | 145.00                   | 205.00                |
| 8x8   | 15    | 176.00                   | 266.00                |
| 8x8   | 20    | 207.00                   | 327.00                |
| 8X10  | 10    | 159.00                   | 219.00                |
| 8X10  | 15    | 193.00                   | 283.00                |
| 8X10  | 20    | 227.00                   | 347.00                |
| 10x10 | 10    | 195.00                   | 255.00                |
| 10x10 | 15    | 244.00                   | 334.00                |
| 10x10 | 20    | 293.00                   | 413.00                |