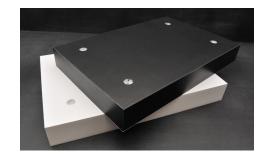

# STANDOUT MOUNTS

# **Eliminate the need for Framing**

| SIZE  | 3/4 inch | 1-1/2 inch |
|-------|----------|------------|
| 8x12  | \$16.00  | \$29.00    |
| 11x14 | 19.00    | 36.00      |
| 16x20 | 25.00    | 45.00      |
| 16x24 | 30.00    | 54.00      |
| 20x20 | 37.00    | 60.00      |
| 20x24 | 39.00    | 68.00      |
| 30x40 | 101.00   | 150.00     |

A standout mount is a high end light weight mounting substrate designed to deliver added depth in all mounting applications. It is available in 3/4" and 1-1/2" thickness with a durable edge banded finish available in white or black. The front and back faces are composed of .30 styrene. The back is predrilled for mounting purposes.