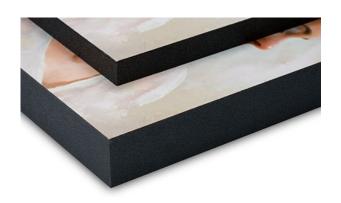

### **FUJI PEARL METALLIC & CANVAS PAPER**

| SIZE  | Digital |
|-------|---------|
| 5X7   | 1.50    |
| 8X10  | 3.00    |
| 8x12  | 3.50    |
| 11X14 | 9.00    |
| 16X20 | 21.00   |
| 20X24 | 28.00   |
| 20X30 | 34.00   |
| 24X30 | 40.00   |
| 24x36 | 48.00   |
| 30X40 | 65.00   |

Fuji Pearl metallic pro paper is a color RA4 paper that features a unique metallic undertone and a super glossy surface. Metallic paper produces brilliant colors with an eyecatching metallic sheen. It is well suited for glamour, wedding, prom & sports photography. Its commercial applications for point of purchase displays and product photography is limitless. Two price schedules, one for prints from negatives and one for prints from digital files.